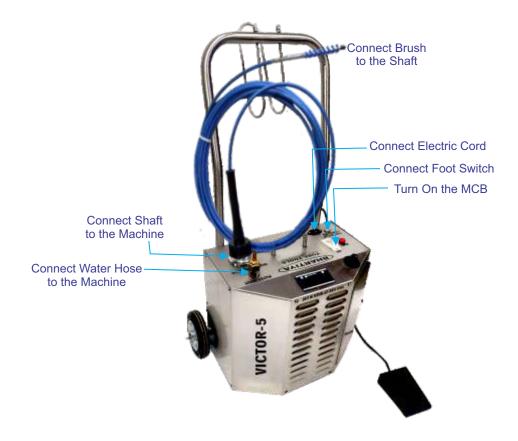

## Shingre Make Newly Launched Variable Speedtube Cleaing Machine

## **DESCRIPTION:**

- In Electric Tube Cleaner, the brushes or other cleaning tools are rotated through a tube at tip of Flexible Shaft, Simultaneously water gets injected, hence loosen deposits leaving tubes cleaned Flexible Shafts ensure use in bent tubes.
- All models consist of too! storage box, single direction foot switch mobile dolly.
- This machine is popular among our customers who has hard scale in their condenser tube. We have to run Machine at lower speed if scale is hard / very hard.

| Model No. | Motor |      | Tube ID   |           | Speed  |
|-----------|-------|------|-----------|-----------|--------|
|           | HP    | KW   | INCH      | MM        | RPM    |
| VICTOR-5  | 2.00  | 1.50 | 1/4-1.1/2 | 6.4-38.10 | 0-910  |
| VICTOR-6  |       |      | 1/4-1.1/4 | 6.4-31.75 | 0-1440 |